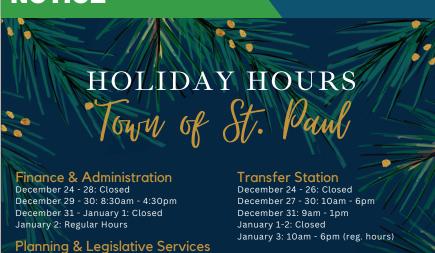

### **NOTICE**

#### December 23 - January 1: Closed January 2: Regular Hours

Public Works December 24 - 28: Closed

December 29 - 30: Regular Hours

#### Garbage Schedule

Garbage Services will be running December 23, 27, 28, 29, 30 and are as follows: December 23: Regular Friday Route December 27: Monday & Tuesday Route Combined December 28: Regular Wednesday Route

December 29: Regular Thursday Route December 30: Regular Friday Route

#### Aquatic Centre

December 24 : Open 10:30am - 12pm for Public Swim December 25: Closed

December 26: Open 1pm - 4pm for Public Swim

December 27 - 30: Regular Hours

December 31: Open 10:30am - 12pm for Public Swim Pro-Shop January 1: Open 1pm - 4pm for Public Swim January 2: Regular Hours

#### Facility Bookings

December 24 - January 1: Closed January 2: Regular Hours

#### **FCSS & LFRN**

December 24 - January 1: Closed January 2: Regular Hours

#### Clancy Richard & CAP Are

December 24 - 28th: Closed December 29-30: Open December 31 - January 1: Closed January 2: Regular Hours

#### **Action Bus**

December 24 - 28: Closed December 29 - 30: Regular Hours December 31 - January 1: Closed January 2: Regular Hours

696

December 24 - January 1: Closed January 2: Reg. Hours 10am - 6pm